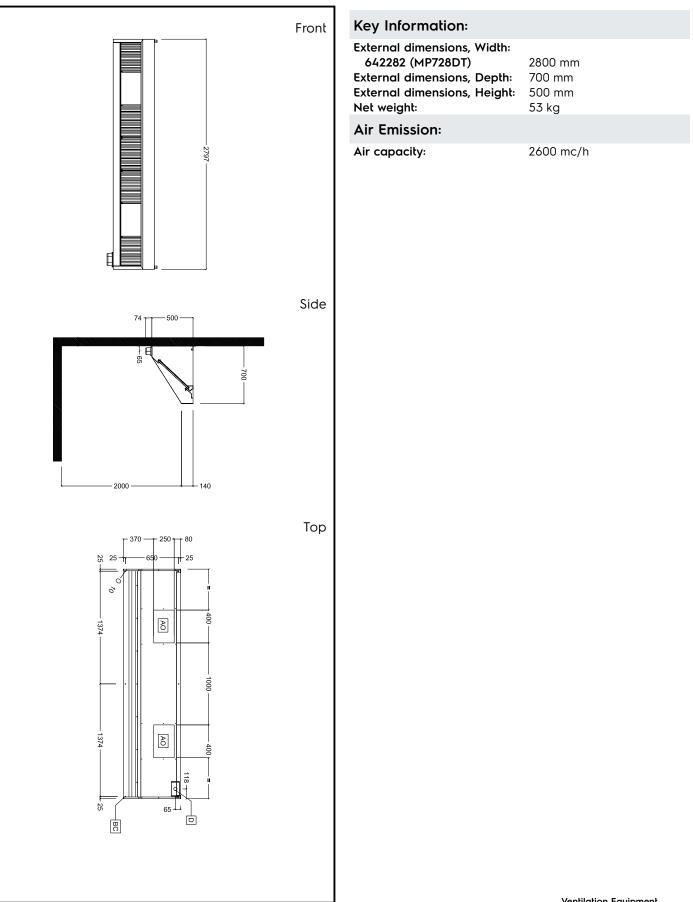

# 642282 (MP728DT) 304 stainless steel Wall Hood with filters **Short Form Specification** Item No. Constructed in 304 AISI stainless steel. Equipped with labyrinth filters in 304 AISI stainless steel, blind panels in 304 AISI stainless steel and condensate collecting tray.